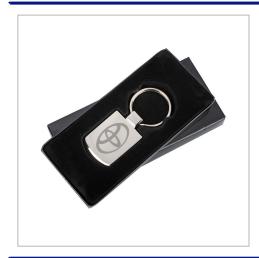

## **Shield Executive Keyring**

THE SHIELD EXECUTIVE KEYRING CAN BE ENGRAVED TO BOTH SIDES AND ARE SUPPLIED IN A BLACK GIFT BOX AS STANDARD.

LEAD TIME IS JUST 7 WORKING DAYS.

| SIZE                   | 40mm x 25mm x 3mm                              |  |  |
|------------------------|------------------------------------------------|--|--|
| FITTING                | Flat Split Ring                                |  |  |
| BRANDING METHOD        | Laser Engraved                                 |  |  |
| MATERIAL               | Zinc Alloy                                     |  |  |
| COLOURS                | Nickel plated                                  |  |  |
| PRINT AREA             | 20mm x 25mm - Front & Back                     |  |  |
| UNIT WEIGHT            | 0.04kg                                         |  |  |
| MOQ                    | 50                                             |  |  |
| PACKING                | Black Gift Box                                 |  |  |
| CARTON QUANTITY        | 200pcs                                         |  |  |
| CARTON WEIGHT          | 8kg                                            |  |  |
| CARTON DIMENSIONS      | 39x24x28cm                                     |  |  |
| ARTWORK                | Required in any vectorised file format         |  |  |
| PRODUCTION PROOF       | Visuals supplied within 24 hours               |  |  |
| PRE PRODUCTION SAMPLE  | Approx 5 working days from artwork approval    |  |  |
| BULK TURNAROUND        | Approx 7-10 working days from artwork approval |  |  |
| COMMODITY CODE         | 8308900010                                     |  |  |
| COUNTRY OF MANUFACTURE | Poland                                         |  |  |