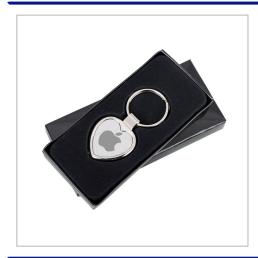

## **Heart Executive Keyring**

THE HEART EXECUTIVE KEYRING CAN BE ENGRAVED TO ONE SIDES AND ARE SUPPLIED IN A BLACK GIFT BOX AS STANDARD.

LEAD TIME IS JUST 7 WORKING DAYS.

| SIZE                   | 40mm x 30mm x 3mm                              |  |  |
|------------------------|------------------------------------------------|--|--|
| FITTING                | Flat Split Ring                                |  |  |
| BRANDING METHOD        | Laser Engraved                                 |  |  |
| MATERIAL               | Zinc Alloy                                     |  |  |
| COLOURS                | Nickel plated                                  |  |  |
| PRINT AREA             | 15mm x 15mm                                    |  |  |
| UNIT WEIGHT            | 0.03kg                                         |  |  |
| MOQ                    | 50                                             |  |  |
| PACKING                | Black Gift Box                                 |  |  |
| CARTON QUANTITY        | 500pcs                                         |  |  |
| CARTON WEIGHT          | 15kg                                           |  |  |
| CARTON DIMENSIONS      | 45x25x23cm                                     |  |  |
| ARTWORK                | Required in any vectorised file format         |  |  |
| PRODUCTION PROOF       | Visuals supplied within 24 hours               |  |  |
| PRE PRODUCTION SAMPLE  | Approx 5 working days from artwork approval    |  |  |
| BULK TURNAROUND        | Approx 7-10 working days from artwork approval |  |  |
| COMMODITY CODE         | 8308900010                                     |  |  |
| COUNTRY OF MANUFACTURE | Poland                                         |  |  |