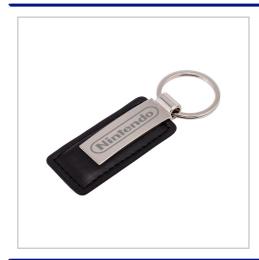

## **Leather Fob Executive Keyring**

THE LEATHER FOB EXECUTIVE KEYRING CAN BE ENGRAVED TO ONE SIDE AND ARE SUPPLIED INDIVIDUALLY POLY BAGGED AS STANDARD.

| SIZE                   | 110mm x 31mm x 9mm                         |  |  |  |
|------------------------|--------------------------------------------|--|--|--|
| FITTING                | Split Ring                                 |  |  |  |
| BRANDING METHOD        | Laser Engraved                             |  |  |  |
| MATERIAL               | Zinc Alloy + PU Leather                    |  |  |  |
| COLOURS                | Black Leather & Nickel Plated              |  |  |  |
| PRINT AREA             | 38mm x 12mm                                |  |  |  |
| UNIT WEIGHT            | 0.052kg                                    |  |  |  |
| MOQ                    | 50                                         |  |  |  |
| PACKING                | Individually Poly Bagged or Black Gift Box |  |  |  |
| CARTON QUANTITY        | 500pcs                                     |  |  |  |
| CARTON WEIGHT          | 15kg                                       |  |  |  |
| CARTON DIMENSIONS      | 45x30x15cm                                 |  |  |  |
| ARTWORK                | Required in any vectorised file format     |  |  |  |
| PRODUCTION PROOF       | Visuals supplied within 24 hours           |  |  |  |
| PRE PRODUCTION SAMPLE  | Approx 2 weeks from artwork approval       |  |  |  |
| BULK TURNAROUND        | Approx 3-4 weeks from artwork approval     |  |  |  |
| COMMODITY CODE         | 8308900010                                 |  |  |  |
| COUNTRY OF MANUFACTURE | China                                      |  |  |  |