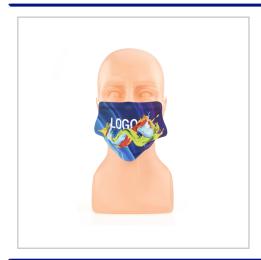

## **2 Ply Sublimation Face Masks**

DOUBLE PLY FACE MASKS ARE PRITNED FULL COLOUR AS STANDARD ALL OVER THE MASK.

WASHABLE AT 90 DEGREES.

WITH A MOQ OF JUST 10 PCS.

| SIZE                   | 165mm x 125mm                                                                                                          |  |  |
|------------------------|------------------------------------------------------------------------------------------------------------------------|--|--|
| FITTING                | Elasticated Straps                                                                                                     |  |  |
| BRANDING METHOD        | Dye Sublimation                                                                                                        |  |  |
| MATERIAL               | Polyester - 180gsm                                                                                                     |  |  |
| COLOURS                | White                                                                                                                  |  |  |
| PRINT AREA             | 165mm x 125mm  0.035kg  25  Individually poly bagged  1000pcs  1kg  53x42x42cm  Required in any vectorised file format |  |  |
| UNIT WEIGHT            |                                                                                                                        |  |  |
| MOQ                    |                                                                                                                        |  |  |
| PACKING                |                                                                                                                        |  |  |
| CARTON QUANTITY        |                                                                                                                        |  |  |
| CARTON WEIGHT          |                                                                                                                        |  |  |
| CARTON DIMENSIONS      |                                                                                                                        |  |  |
| ARTWORK                |                                                                                                                        |  |  |
| PRODUCTION PROOF       | Visuals supplied within 24 hours                                                                                       |  |  |
| PRE PRODUCTION SAMPLE  | Approx 5 days from artwork approval                                                                                    |  |  |
| BULK TURNAROUND        | Approx 7-10 days from artwork approval                                                                                 |  |  |
| PAYMENT                | 100% PRE PAYMENT REQUIRED ON<br>THIS PRODUCT                                                                           |  |  |
| COUNTRY OF MANUFACTURE | Poland                                                                                                                 |  |  |