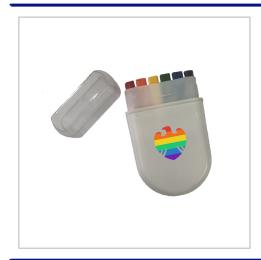

## **Rainbow Face Paint**

SHOW OFF YOUR COLOURS WITH THESE EASY TO APPLY FACE PAINT, IT'S POCKET SIZED MAKING IT EASY TO TAKE ANYWHERE!

FULL COLOUR PRINT AS STANDARD.

MOQ OF 500PCS.

| MATERIAL               | ABS                                    |
|------------------------|----------------------------------------|
| BRANDING METHOD        | Pad Printed / UV Digital               |
| COLOURS                | White                                  |
| SIZE                   | 36mm x 60mm x 14mm                     |
| PRINT AREA             | 28mm x 23mm                            |
| UNIT WEIGHT            | 0.012kg                                |
| MOQ                    | 500                                    |
| PACKING                | Individually Poly Bagged               |
| CARTON QUANTITY        | 1000pcs                                |
| CARTON WEIGHT          | 12kg                                   |
| CARTON DIMENSIONS      | 50x30x30cm                             |
| ARTWORK                | Required in any vectorised file format |
| PRODUCTION PROOF       | Visuals supplied within 24 hours       |
| PRE PRODUCTION SAMPLE  | Approx 3 weeks from artwork approval   |
| BULK TURNAROUND        | Approx 4 weeks from artwork approval   |
| COMMODITY CODE         | 3213900000                             |
| COUNTRY OF MANUFACTURE | China                                  |