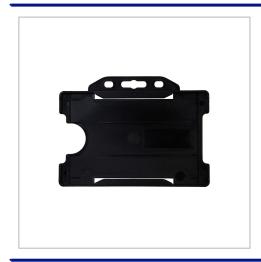

## **Rigid Plastic Cardholders**

HARD PLASTIC RIGID CARDHOLDERS ARE PERFECT FOR HOLDING ID PASSES OR OUR PRINTED PLASTIC CARDS.

BLACK, WHITE & CLEAR AS STANDARD, PANTONE MATCHING AVAILABLE ON 1,000PCS+.

| Plastic                                                                 |
|-------------------------------------------------------------------------|
| Black, White & Clear                                                    |
| 86mm x 54mm (Internal size)                                             |
| If printed - we can only do White or Black for quantities below 500 pcs |
| 0.008kg                                                                 |
| 100                                                                     |
| Bulk packed                                                             |
| 1500pcs                                                                 |
| 16kg                                                                    |
| 50x40x35cm                                                              |
| Required in any vectorised file format                                  |
| Visuals supplied within 24 hours                                        |
| Approx 3 weeks                                                          |
| 3926909090                                                              |
| China                                                                   |
|                                                                         |