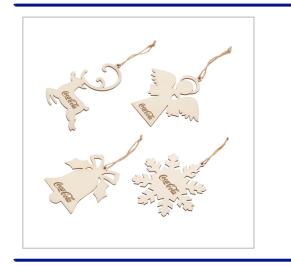

## **Plywood Christmas Decoration**

THE PLYWOOD CHRISTMAS DECORATION CAN BE BESPOKE MADE TO ANY SHAPE.

THE DECORATION CAN BE PRINTED 1 COLOUR OR LASER ENGRAVED AS STANDARD & ARE SUPPLIED WITH HEMP STRING WHICH CAN BE ASSEMBLED TO THE LOOP.