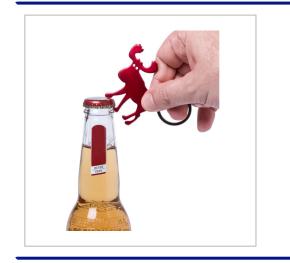

## **Moose Bottle Openers**

MOOSE BOTTLE OPENERS ARE AVAILABLE IN RED OR SILVER AS STANDARD AND CAN BE LASER ENGRAVED OR PRINED 1 COLOUR.

LEAD TIME IS JUST 2 WEEKS FROM ARTWORK APPROVAL.

| 55mm x 53mm 3mm                        |  |  |  |
|----------------------------------------|--|--|--|
| Bottle Opener                          |  |  |  |
| Laser Engraved / 1 Colour print        |  |  |  |
| Aluminium                              |  |  |  |
| Red & Silver                           |  |  |  |
| 30mm x 10mm                            |  |  |  |
| 0.0155kg                               |  |  |  |
| 100                                    |  |  |  |
| Individually poly bagged               |  |  |  |
| 1000pcs                                |  |  |  |
| 17kg                                   |  |  |  |
| 59x26x21cm                             |  |  |  |
| Required in any vectorised file format |  |  |  |
| Visuals supplied within 24 hours       |  |  |  |
| Approx 2 weeks from artwork approval   |  |  |  |
| Approx 2 weeks from artwork approval   |  |  |  |
| 7326909890                             |  |  |  |
| Poland                                 |  |  |  |
|                                        |  |  |  |