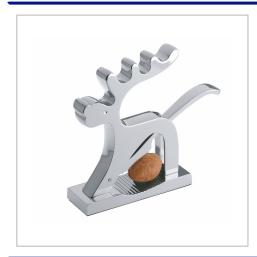

## **Reindeer Nutcracker**

THE REINDEER NUTCRACKER IS LASER ENGRAVED TO ONE SIDE AS STANDARD AND SUPPLIED IN JUST 2 WEEKS AS STANDARD.

| SIZE                   | 195mm x 160mm x 45mm                   |  |  |
|------------------------|----------------------------------------|--|--|
| FITTING                | Nutcracker                             |  |  |
| BRANDING METHOD        | Laser engraved                         |  |  |
| MATERIAL               | Metal                                  |  |  |
| COLOURS                | Nickel plated                          |  |  |
| PRINT AREA             | 20mm x 20mm                            |  |  |
| UNIT WEIGHT            | 0.667kg                                |  |  |
| MOQ                    | 10                                     |  |  |
| PACKING                | Standard box                           |  |  |
| CARTON QUANTITY        | 12pcs                                  |  |  |
| CARTON WEIGHT          | 8kg                                    |  |  |
| CARTON DIMENSIONS      | 41x34.5x21cm                           |  |  |
| ARTWORK                | Required in any vectorised file format |  |  |
| PRODUCTION PROOF       | Visuals supplied within 24 hours       |  |  |
| PRE PRODUCTION SAMPLE  | Approx 1 week from artwork approval    |  |  |
| BULK TURNAROUND        | Approx 2 weeks from artwork approval   |  |  |
| COMMODITY CODE         | 8205510000                             |  |  |
| COUNTRY OF MANUFACTURE | China                                  |  |  |