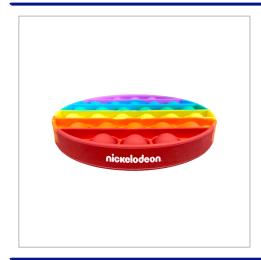

## **Pop Fidget**

THE POP FIDGET IS PERFECT FOR THOSE WHO FIDGET TOO MUCH OR LOSE CONCENTRATION EASILY.

ONCE THEY'RE ALL POPPED, SIMPLY FLIP IT OVER AND IT'S READY TO GO AGAIN!

GREAT NOVELTY DESKTOP ITEM THAT IS BANG ON-TREND.

MINIMUM ONLY 100PCS!

| BRANDING METHOD        | Pad Print                              |
|------------------------|----------------------------------------|
| MATERIAL               | Silicone                               |
| COLOURS                | Rainbow                                |
| SIZE                   | 12.5cm                                 |
| SHAPES                 | Circle, Heart, Octagon & Square        |
| PRINT AREA             | 30mm x 10mm                            |
| UNIT WEIGHT            | 0.062kg                                |
| MOQ                    | 100                                    |
| PACKING                | Individually Poly Bagged               |
| CARTON QUANTITY        | 210pcs                                 |
| CARTON WEIGHT          | 13kg                                   |
| CARTON DIMENSIONS      | 53x29x37cm                             |
| ARTWORK                | Required in any vectorised file format |
| PRODUCTION PROOF       | Visuals supplied within 24 hours       |
| PRE PRODUCTION SAMPLE  | Approx 2 weeks from artwork approval   |
| BULK TURNAROUND        | Approx 3 weeks from artwork approval   |
| COMMODITY CODE         | 9503008900                             |
| COUNTRY OF MANUFACTURE | China                                  |