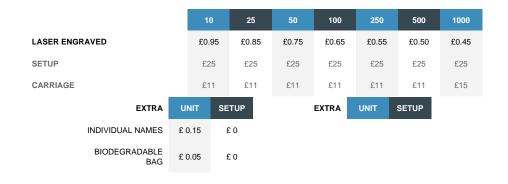

LASER ENGRAVED

SPLIT RING WITH TRIGGER CLIP FITMENT

INDIVIDUAL BIODEGRADABLE BAG

MINIMUM JUST 10PCS

| SIZE                   | 65mm x 30mm                            |
|------------------------|----------------------------------------|
| FITTING                | Trigger Clip & Split Ring              |
| BRANDING METHOD        | Laser Engraved                         |
| MATERIAL               | FSC Bamboo                             |
| PRINT AREA             | 40mm x 8mm                             |
| UNIT WEIGHT            | 0.01kg                                 |
| MOQ                    | 10                                     |
| PACKING                | Bulk pack                              |
| CARTON QUANTITY        | 500pcs                                 |
| CARTON WEIGHT          | 5kg                                    |
| CARTON DIMENSIONS      | 40x30x30cm                             |
| ARTWORK                | Required in any vectorised file format |
| PRODUCTION PROOF       | Visuals supplied within 24 hours       |
| PRE PRODUCTION SAMPLE  | Approx 3 days from artwork approval    |
| BULK TURNAROUND        | Approx 12 days from artwork approval   |
| COMMODITY CODE         | 8517703000                             |
| COUNTRY OF MANUFACTURE | United Kingdom                         |