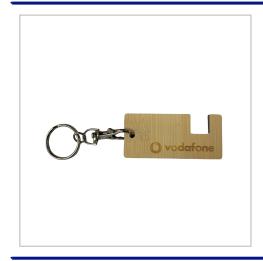

## **Bamboo Phone Stand Keyring**

BAMBOO PHONE STAND KEYRING IS A CONVENIENT PRODUCT TO KEEP WITH YOU ON THE GO

SUITABLE FOR WATCHING MEDIA IN LANDSCAPE ORIENTATION

PRODUCED FROM FSC BAMBOO IN JUST 12 WORKING DAYS

LASER ENGRAVED

SPLIT RING WITH TRIGGER CLIP FITMENT

INDIVIDUAL BIODEGRADABLE BAG

MINIMUM JUST 10PCS

| SIZE                   | 65mm x 30mm                            |
|------------------------|----------------------------------------|
| FITTING                | Trigger Clip & Split Ring              |
| BRANDING METHOD        | Laser Engraved                         |
| MATERIAL               | FSC Bamboo                             |
| PRINT AREA             | 40mm x 8mm                             |
| UNIT WEIGHT            | 0.01kg                                 |
| MOQ                    | 10                                     |
| PACKING                | Bulk pack                              |
| CARTON QUANTITY        | 500pcs                                 |
| CARTON WEIGHT          | 5kg                                    |
| CARTON DIMENSIONS      | 40x30x30cm                             |
| ARTWORK                | Required in any vectorised file format |
| PRODUCTION PROOF       | Visuals supplied within 24 hours       |
| PRE PRODUCTION SAMPLE  | Approx 3 days from artwork approval    |
| BULK TURNAROUND        | Approx 12 days from artwork approval   |
| COMMODITY CODE         | 8517703000                             |
| COUNTRY OF MANUFACTURE | United Kingdom                         |