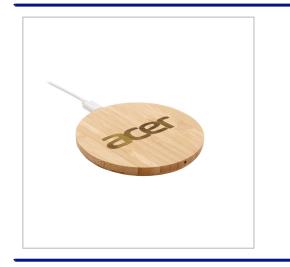

THE BAMBOO WIRELESS CHARGER IS SUPPLIED WITH A USB-C CABLE IN A WHITE BOX WITH INSTRUCTIONS.

LASER ENGRAVED TO ALLOW FOR FAST LEAD TIMES.

THE CHARGERS ARE 15W TO ALLOW FOR FAST CHARGING.

INDIVIDUAL NAME ENGRAVING IS AVAILABLE FOR AN ADDITIONAL COST.

| SIZE                   | 92mm diameter x 10mm thick             |  |  |  |
|------------------------|----------------------------------------|--|--|--|
| POWER                  | 15W                                    |  |  |  |
| COLOUR                 | USB-C Cable                            |  |  |  |
| BRANDING METHOD        | Laser engraved                         |  |  |  |
| PRINT AREA             | 60mm diameter                          |  |  |  |
| MATERIAL               | FSC Bamboo                             |  |  |  |
| UNIT WEIGHT            | 0.083kg                                |  |  |  |
| MOQ                    | 10                                     |  |  |  |
| PACKING                | White box with instructions            |  |  |  |
| CARTON QUANTITY        | 150pcs                                 |  |  |  |
| CARTON WEIGHT          | 12kg                                   |  |  |  |
| CARTON DIMENSIONS      | 52x26x32cm                             |  |  |  |
| ARTWORK                | Required in any vectorised file format |  |  |  |
| PRODUCTION PROOF       | Visuals supplied within 24 hours       |  |  |  |
| PRE PRODUCTION SAMPLE  | Approx 3 days from artwork approval    |  |  |  |
| BULK TURNAROUND        | Approx 12 days from artwork approval   |  |  |  |
| COMMODITY CODE         | 8543709990                             |  |  |  |
| COUNTRY OF MANUFACTURE | United Kingdom                         |  |  |  |