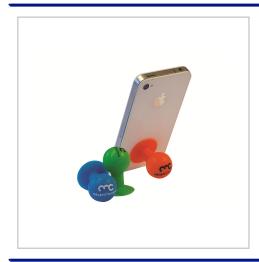

## **Silicone Phone Poppers**

POPPER PHONE HOLDERS ARE A SIMPLE, MODERN WAY TO PROP UP AND SUPPORT YOUR PHONE.

PRINTED DIRECTLY ONTO THE SILICON.

PANTONE MATCHED COLOURS.

| MATERIAL               | Silicone                                      |  |  |  |
|------------------------|-----------------------------------------------|--|--|--|
| BRANDING METHOD        | Pad printed                                   |  |  |  |
| COLOURS                | Black, Blue, Green, Pink, Red, White & Yellow |  |  |  |
| PRINT                  | 1 Colour print                                |  |  |  |
| SIZE                   | 43mm x 28mm                                   |  |  |  |
| PRINT AREA             | 15mm square                                   |  |  |  |
| UNIT WEIGHT            | 0.0125kg                                      |  |  |  |
| MOQ                    | 100                                           |  |  |  |
| PACKING                | Individually poly bagged                      |  |  |  |
| CARTON QUANTITY        | 1000pcs                                       |  |  |  |
| CARTON WEIGHT          | 13kg                                          |  |  |  |
| CARTON DIMENSIONS      | 50x25x30cm                                    |  |  |  |
| ARTWORK                | Required in any vectorised file format        |  |  |  |
| PRODUCTION PROOF       | Visuals supplied within 24 hours              |  |  |  |
| PRE PRODUCTION SAMPLE  | Approx 2 weeks from artwork approval          |  |  |  |
| BULK TURNAROUND        | Approx 3 weeks from artwork approval          |  |  |  |
| COMMODITY CODE         | 4202119090                                    |  |  |  |
| COUNTRY OF MANUFACTURE | China                                         |  |  |  |