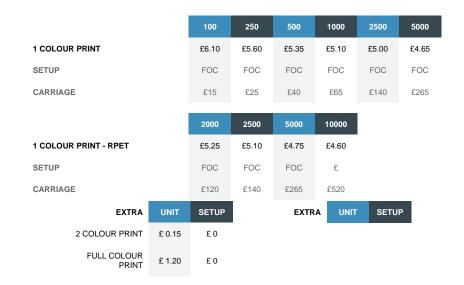

## Telescopic Umbrella

COMPACT AND RELIABLE TELESCOPIC UMBRELLA, PERFECT FOR RAINY DAYS ON THE GO. WITH ITS STURDY CONSTRUCTION AND EASY FOLDABILITY, STAY DRY IN STYLE WHEREVER YOU WANDER.

| BRANDING METHOD        | Screen Print                           |
|------------------------|----------------------------------------|
| MATERIAL               | Metal + Plastic + Fabric               |
| COLOURS                | 15 Standard Colours                    |
| SIZE                   | 87cm diameter x 53cm height            |
| PRINT AREA             | 220mm x 150mm                          |
| UNIT WEIGHT            | 0.19kg                                 |
| MOQ                    | 100                                    |
| PACKING                | Pouch                                  |
| CARTON QUANTITY        | 100pcs                                 |
| CARTON WEIGHT          | 19kg                                   |
| CARTON DIMENSIONS      | 55x20x39cm                             |
| ARTWORK                | Required in any vectorised file format |
| PRODUCTION PROOF       | Visuals supplied within 24 hours       |
| PRE PRODUCTION SAMPLE  | Approx 2 weeks from artwork approval   |
| BULK TURNAROUND        | Approx 3 weeks from artwork approval   |
| COMMODITY CODE         | 6601910000                             |
| COUNTRY OF MANUFACTURE | China                                  |