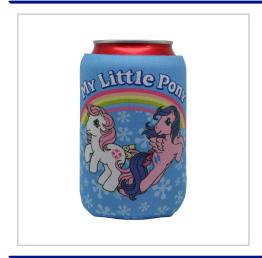

## Flat Pack Can Cooler

NEOPRENE CAN COOLERS ARE THE PERFECT WAY TO CARRY YOUR CAN AROUND WHILST KEEPING IT COOL. THE 3MM NEOPRENE MATERIAL HAS NATURAL NEOPRENE INSULATING QUALITIES TO MAKE SURE THE LAST SIP IS AS COOL AS THE FIRST.

THIS FLAT PACK STYLE IS THE PERFECT WAY TO SAVE SPACE WHEN NOT USING OR GREAT FOR MAILERS.

THE NEOPRENE CAN BE BRANDED IN SPOT COLOUR OR DYE SUBLIMATION PRINT – WITH A RANGE OF STANDARD NEOPRENE COLOURS.