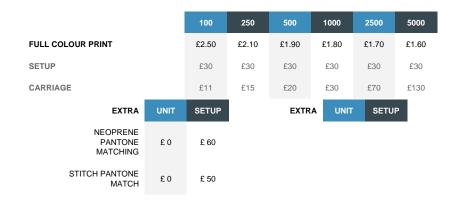

THE ZIPPED TOP ALLOWS FOR EASY ACCESSIBILITY.

| MATERIAL               | Neoprene                               |
|------------------------|----------------------------------------|
| FITTING                | Zipped top                             |
| BRANDING METHOD        | Dye sublimation                        |
| SIZE                   | 150mm x 60mm                           |
| PRINT AREA             | Dependant on artwork                   |
| UNIT WEIGHT            | 0.048kg                                |
| MOQ                    | 200                                    |
| PACKING                | Bulk packed                            |
| CARTON QUANTITY        | 250pcs                                 |
| CARTON WEIGHT          | 12kg                                   |
| CARTON DIMENSIONS      | 45x42x30cm                             |
| ARTWORK                | Required in any vectorised file format |
| PRODUCTION PROOF       | Visuals supplied within 24 hours       |
| PRE PRODUCTION SAMPLE  | Approx 2 weeks from artwork approval   |
| BULK TURNAROUND        | Approx 3-4 weeks from artwork approval |
| COMMODITY CODE         | 4016999090                             |
| COUNTRY OF MANUFACTURE | China                                  |