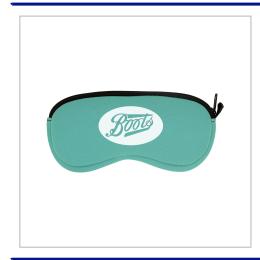

## **Glasses Case**

NEOPRENE GLASS CASES CAN BE BRANDED SPOT COLOURS OR FULL COLOUR DYE SUBLIMATION. THIS IS THE BEST WAY FOR YOUR CUSTOMER TO PROMOTE THEIR BRAND WHILST CARRYING THEIR GLASES IN OUR OUTSIDE OF THE OFFICE WITH THE DESIGN ALWAYS ON VIEW.

THE ZIPPED TOP ALLOWS FOR EASY ACCESSIBILITY.

| MATERIAL               | Neoprene                               |
|------------------------|----------------------------------------|
| FITTING                | Zipped top                             |
| BRANDING METHOD        | Dye sublimation                        |
| SIZE                   | 150mm x 60mm                           |
| PRINT AREA             | Dependant on artwork                   |
| UNIT WEIGHT            | 0.048kg                                |
| MOQ                    | 200                                    |
| PACKING                | Bulk packed                            |
| CARTON QUANTITY        | 250pcs                                 |
| CARTON WEIGHT          | 12kg                                   |
| CARTON DIMENSIONS      | 45x42x30cm                             |
| ARTWORK                | Required in any vectorised file format |
| PRODUCTION PROOF       | Visuals supplied within 24 hours       |
| PRE PRODUCTION SAMPLE  | Approx 2 weeks from artwork approval   |
| BULK TURNAROUND        | Approx 3-4 weeks from artwork approval |
| COMMODITY CODE         | 4016999090                             |
| COUNTRY OF MANUFACTURE | China                                  |