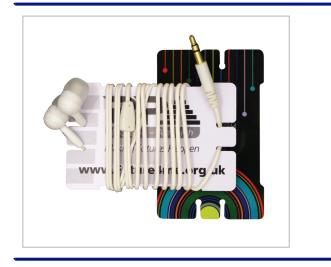

## **Plastic Earphone Winder Cards**

PRINTED EARPHONE WINDER CARD'S ARE SPECIALLY SHAPED FOR WINDING EARPHONE CABLE AROUND, TO REDUCE KNOTS AND TANGLES.

FULL COLOUR PRINT ON BOTH SIDES, WITH GLOSS OR MATT FINISH.