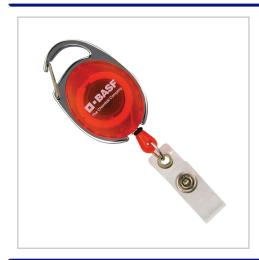

## **Plastic Carabiner Pull Reels**

PLASTIC CARABINER PULL REELS ARE TRANSLUCENT WITH A CLEAR PLASTIC STRAP FITTING (SUITABLE FOR CARD HOLDERS).

POLYESTER CORD. SCREEN PRINTED ON THE BODY ONLY.

| MATERIAL               | Plastic                                |  |  |  |
|------------------------|----------------------------------------|--|--|--|
| FITTING                | Plastic Strap                          |  |  |  |
| BRANDING METHOD        | Screen print                           |  |  |  |
| COLOURS                | Pantone matched                        |  |  |  |
| PRINT                  | 1 Colour print 1 side as standard      |  |  |  |
| SIZE                   | 65mm x 35mm                            |  |  |  |
| PRINT AREA             | 20mm diameter                          |  |  |  |
| UNIT WEIGHT            | 0.021kg                                |  |  |  |
| MOQ                    | 100                                    |  |  |  |
| PACKING                | Individually poly bagged               |  |  |  |
| CARTON QUANTITY        | 800pcs                                 |  |  |  |
| CARTON WEIGHT          | 15kg                                   |  |  |  |
| CARTON DIMENSIONS      | 50x30x30cm                             |  |  |  |
| ARTWORK                | Required in any vectorised file format |  |  |  |
| PRODUCTION PROOF       | Visuals supplied within 24 hours       |  |  |  |
| PRE PRODUCTION SAMPLE  | Approx 2 weeks from artwork approval   |  |  |  |
| BULK TURNAROUND        | Approx 3 weeks from artwork approval   |  |  |  |
| COMMODITY CODE         | 7117110000                             |  |  |  |
| COUNTRY OF MANUFACTURE | China                                  |  |  |  |