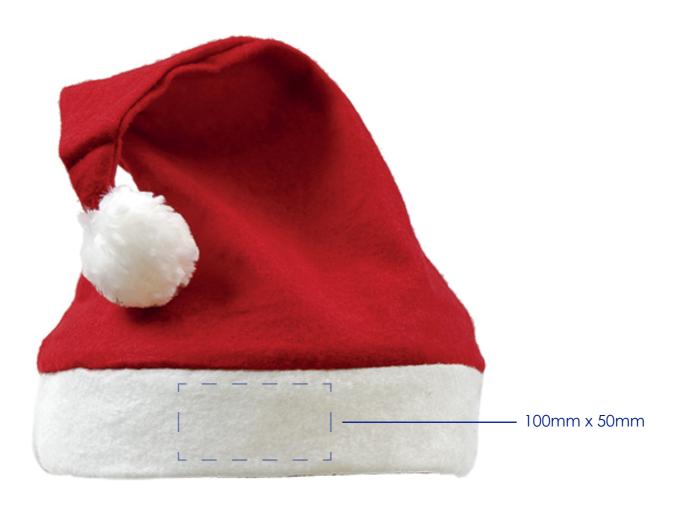

#### **Product Colour**

Red

Christmas Santa Hat Child size Print Method: Screen print

## Logo Size