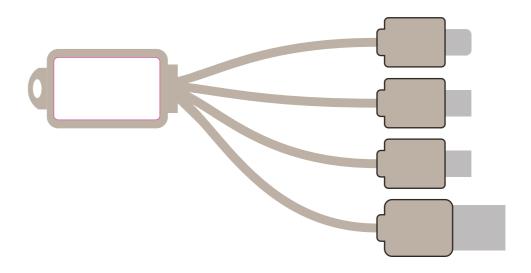

### **Product Colour**

Wheat Straw

**Wheat Straw Multi-Cable** 150 mm **Branding Method: Dome Sticker** 

## **Dome Sticker**

28mm x 16.5mm