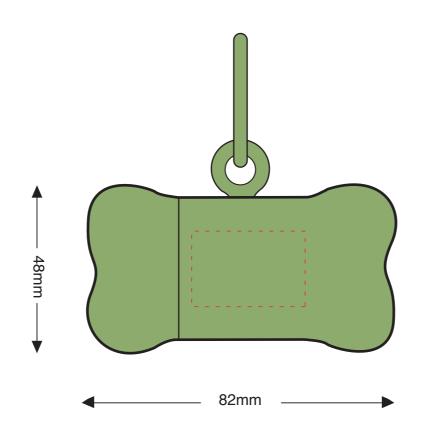

### **Product Colour**

Green

Wheat Fibre Poo Bag Holder 82\*48 mm Branding Method: Pad Print

## **Logo Size**

max logo: 30\*20mm