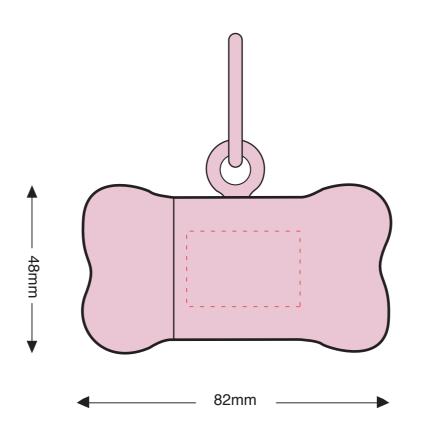

#### **Product Colour**

Pink

Wheat Fibre Poo Bag Holder 82\*48 mm Branding Method: Pad Print

## **Logo Size**

max logo: 30\*20mm