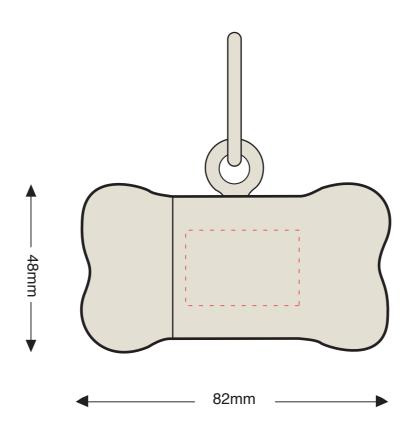

#### **Product Colour**

Cream

Wheat Fibre Poo Bag Holder 82\*48 mm Branding Method: Pad Print

## **Logo Size**

max logo: 30\*20mm