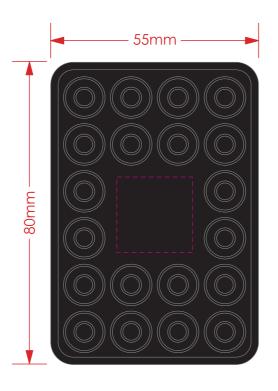

#### **Product Colour**

Black

**Phone Suction** 81\*55\*4 mm **Branding Method: Printed** 

### **Logo Size**

20 mm x 20 mm